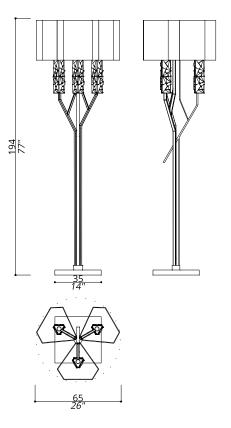

#### FINISH

Structure in L\_56 (black matte finish); tiles in F\_15 (satin gold finish); details in F\_14 (polished gold finish). Metal base.

SHADE DIMENSIONS W.33 x D.33 x H.32 cm