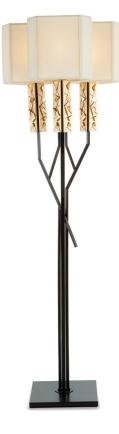

# **CREA** COLLECTION Floor lamp

## 241-GK-11

3 LIGHTS TYPE E27 MAX 105W

Central structures of 3D designed panels in solid brass.

#### FINISH

Structure in L\_56 (black matte finish); tiles in F\_15 (satin gold finish); details in F\_14 (polished gold finish). Metal base.

SHADE DIMENSIONS W.33 x D.33 x H.32 cm

#### SHADE FABRIC

TS11 (alabaster shantung) and ivory crepon plissè